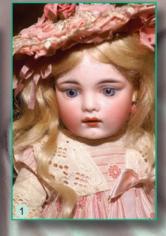

1) **14" Rare 'Bru Face' Cabinet Name Doll 'ELSA'** - An angel with blue PWs, early Square Teeth, pretty bisque, mint antique **Mohair Hip Length Tresses**, adorable pink vintage clothes and **Stiff Wrist Body**. A bon-bon! \$1650