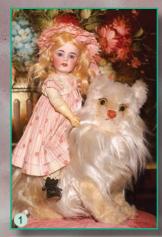

1) **14" Rare 'Bru Face' Cabinet Name Doll 'ELSA'** - An angel with blue PWs, early Square Teeth, pretty bisque, mint antique **Mohair Hip Length Tresses**, adorable pink vintage clothes and **Stiff Wrist Body**. A bon-bon! \$1650