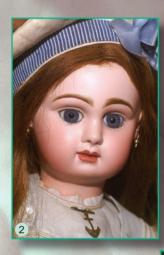

2) PARIS BEBES! This 23" Danel et Cie 'Paris Bebe' Mariner - has her Original Period Nautical Dress, Shoes, Wig, and even the neck plug for the Eiffel Tower body! She has enormous beaming blue PWs, glistening bisque & vivid coloring... loving her little 'Size 1' friend! (see #5). \$3800

5) **Super Rare 10" Brown 'Size '1' Danel et Cie 'Paris Bebe'** - when will you see another?! Sgnd. Head, **Closed Mouth**, PWs, pc'd ears, **Original Body** incl.neck plug & Cork Pate. Pretty Antique Leather Shoes, French HH Wig A special treat for the 'black doll' or 'Size 1' collector! \$4200