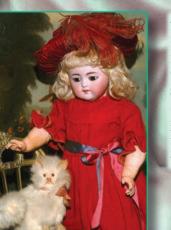

2) PARIS BEBES! This 23" Danel et Cie 'Paris Bebe' Mariner - has her Original Period Nautical Dress, Shoes, Wig, and even the neck plug for the Eiffel Tower body! She has enormous beaming blue PWs, glistening bisque & vivid coloring... loving her little 'Size 1' friend! (see #5). \$3800