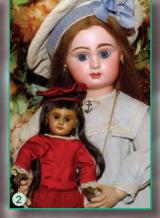

2) PARIS BEBES! This 23" Danel et Cie 'Paris Bebe' Mariner - has her Original Period Nautical Dress, Shoes, Wig, and even the neck plug for the Eiffel Tower body! She has enormous beaming blue PWs, glistening bisque & vivid coloring... loving her little 'Size 1' friend! (see #5). \$3800

5) **Super Rare 10" Brown 'Size '1' Danel et Cie 'Paris Bebe'** - when will you see another?! Sgnd. Head, **Closed Mouth**, PWs, pc'd ears, **Original Body** incl.neck plug & Cork Pate. Pretty Antique Leather Shoes, French HH Wig A special treat for the 'black doll' or 'Size 1' collector! \$4200