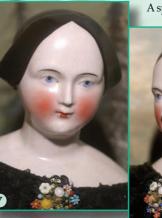

7) 22" 1840's Pressed China 'Damenkoph' -Rich Pink Tint matte finish & darkest 'brown' hair. She is KPM style with Winged Hair Panels & Coiled Bun high up in back exposing her lovely long neck. Elegant old gowns & body with long glazed arms. A Master Portrait. \$1895