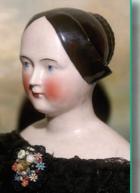

7) 22" 1840's Pressed China 'Damenkoph' -Rich Pink Tint matte finish & darkest 'brown' hair. She is KPM style with Winged Hair Panels & Coiled Bun high up in back exposing her lovely long neck. Elegant old gowns & body with long glazed arms. A Master Portrait. \$1895