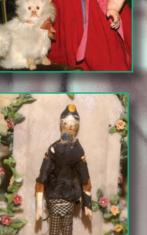

2) PARIS BEBES! This 23" Danel et Cie 'Paris Bebe' Mariner - has her Original Period Nautical Dress, Shoes, Wig, and even the neck plug for the Eiffel Tower body! She has enormous beaming blue PWs, glistening bisque & vivid coloring... loving her little 'Size 1' friend! (see #5). \$3800

5) **Super Rare 10" Brown 'Size '1' Danel et Cie 'Paris Bebe'** - when will you see another?! Sgnd. Head, **Closed Mouth**, PWs, pc'd ears, **Original Body** incl.neck plug & Cork Pate. Pretty Antique Leather Shoes, French HH Wig A special treat for the 'black doll' or 'Size 1' collector! \$4200

6) Extremely Rare 3.75" Tuck Comb Gentleman ca: 1820 - with unusual painted on ears, frail. Orig. Clothes feature rarely seen checkered silk Stove Pipe Pants. A wooden gem for your doll house or cabinet. \$1495