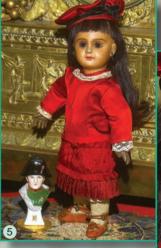

2) PARIS BEBES! This 23" Danel et Cie 'Paris Bebe' Mariner - has her Original Period Nautical Dress, Shoes, Wig, and even the neck plug for the Eiffel Tower body! She has enormous beaming blue PWs, glistening bisque & vivid coloring... loving her little 'Size 1' friend! (see #5). \$3800

5) **Super Rare 10" Brown 'Size '1' Danel et Cie 'Paris Bebe'** - when will you see another?! Sgnd. Head, **Closed Mouth**, PWs, pc'd ears, **Original Body** incl.neck plug & Cork Pate. Pretty Antique Leather Shoes, French HH Wig A special treat for the 'black doll' or 'Size 1' collector! \$4200