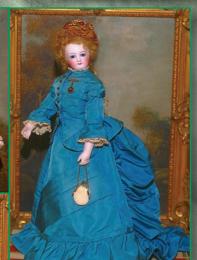

6) 25" Artist Bru in Antique Silks w/ Bisque

8) 3.5" Perfect All Original Wax - plus two more also stylish in Orig. Clothes/Hats, within their Hand printed Paper Box w/ cotton batting. Victorian treasures. \$1200