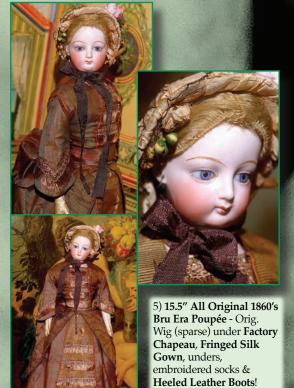

Immaculate chiseled

bisque, dreamy PWs, &

pert lips. Historic. \$2500

Lower Arms - mint & fully jtd. superior artistry, PW eyes, mohair wig, fully sgnd. for the Ruth Jacobs Collection. Outstanding. \$475 7) 10" Mint French China Male - multi brush marks, ben. eyebrows, Leather French Fashion Body, kid boots, period tailored costume. Rare! \$1495