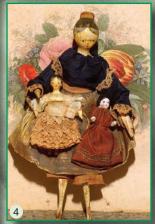

4) 5.5" All Original 1830's Tuck Comb Wooden Nursemaid - mint! fully jtd, Orig. Clothes holding **pristine 2**" **fully jtd.** Tuck Comb child as well as 1" Fully Dressed porcelain baby! Museum class! \$1795