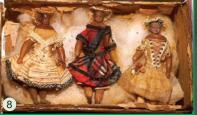

6) 25" Artist Bru in Antique Silks w/ Bisque

8) 3.5" Perfect All Original Wax - plus two more also stylish in Orig. Clothes/Hats, within their Hand printed Paper Box w/ cotton batting. Victorian treasures. \$1200