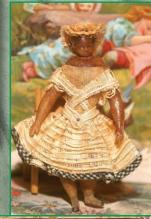

6) 25" Artist Bru in Antique Silks w/ Bisque

8) 3.5" Perfect All Original Wax - plus two more also stylish in Orig. Clothes/Hats, within their Hand printed Paper Box w/ cotton batting. Victorian treasures. \$1200