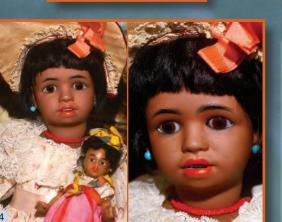

30) Fabulous Brown American Rag - 17" tall wonderful clothes & complexion, Orig Wig & Hat, Oil Painted Features, no repairs, the best! \$1495

31) **Classic Black Folk Art Boy**-15" Stitched Features, orig. fine Short Suit, Wig & Hat. All excel. A dear. \$895