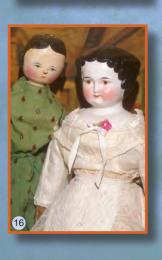

16) Extra Large 18" Grodnertal w/Red Corset - plus she has carved hanging side curls, mint paint, pretty face & Orig.
Dress. \$750; Pretty 18" Brown Eye China c.1870 All Orig.
Body & Clothes. All Mint! \$295