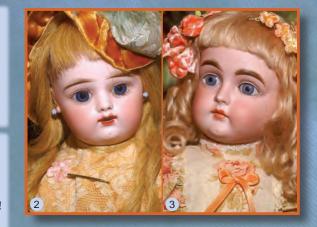

2) 17.5" Delicate Gaultier Bebe with Heart Shaped Lips - big blue PWs, om, Original Mint Body, waist length HH Wig & vintage drop waist French Ensemble! \$1495

3) 19" Pristine Closed Mouth Kestner - Mint Factory Wig, Pate, bisque & jtd. body! Delightful Original Clothes & Shoes. Just \$1495