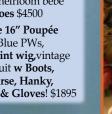

7) Demure 16" Poupée Jumeau - Blue PWs, Factory Mint wig, vintage Walking Suit w Boots, Corset, Purse, Hanky, Lorgnette & Gloves! \$1895

8) Sumptuous 16" E.J. Bebe - shaded lids, dreamy eyes, Orig Sgnd. Stiff Wrists Body & Coil plus Mint Factory Wig/Pate, invis. hidden flaw and elegant French Silk Dress. \$4250