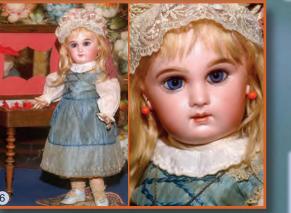

2) 17.5" Delicate Gaultier Bebe with Heart Shaped Lips - big blue PWs, om, Original Mint Body, waist length HH Wig & vintage drop waist French Ensemble! \$1495

3) 19" Pristine Closed Mouth Kestner - Mint Factory Wig, Pate, bisque & jtd. body! Delightful Original Clothes & Shoes. Just \$1495