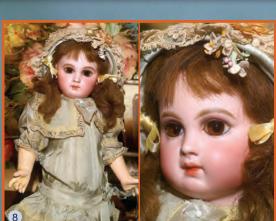

1) 22" Tete Jumeau with Legendary 'Maison Simonne' Label - Luxury Closed Mouth bebe, blue PWs, Factory Pate, Wig, Coil & Shoes. Such an elegant bebe from the historic boutique. An important beauty! \$3800