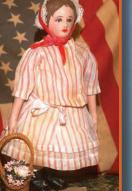

16) Extra Large 18" Grodnertal w/Red Corset - plus she has carved hanging side curls, mint paint, pretty face & Orig.
Dress. \$750; Pretty 18" Brown Eye China c.1870 All Orig.
Body & Clothes. All Mint! \$295