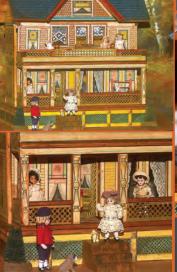

11) **Fairytale English Cottage** - by Tudor Toy Works; colorful details & 3-big rooms, fully furnished with scarce kitchen (dolls nfs), 17" tall. \$295

12) Large Factory Dressed 11.5" AM '254' Googly w/ Teddy- striking quality big boy w/cunning smile in his colorful Orig Clothes & Hat! \$695; Heubach '262' Googly - 7.5" chubby Toddler w/intaglio eyes, carved teeth & dimples! Plus Factory Romper! \$395