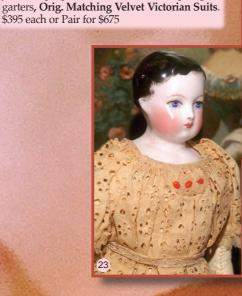

20) **20" Kestner Wax Child** - original Pre-1900 Clothes & wig, sl. eyes.\$375

23) **17" Heirloom Original 'French' Pressed China -** light pink tone, exquisite clear glaze, brush marks, heavy black lid lines, coral nostrils & lips, tiny lashes surround the eyes, **French Kid Fashion Body** w. pink stitches & separate thumb. Period open work layers w. shoes & Matching Cap. Important doll in a rare large size. \$3800