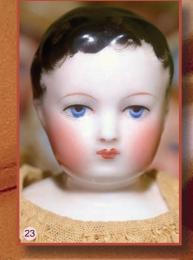

20) **20" Kestner Wax Child** - original Pre-1900 Clothes & wig, sl. eyes.\$375

23) **17" Heirloom Original 'French' Pressed China -** light pink tone, exquisite clear glaze, brush marks, heavy black lid lines, coral nostrils & lips, tiny lashes surround the eyes, **French Kid Fashion Body** w. pink stitches & separate thumb. Period open work layers w. shoes & Matching Cap. Important doll in a rare large size. \$3800