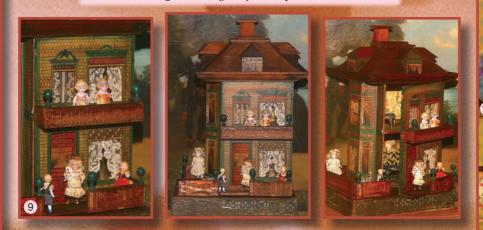

9) Rarely seen Gutter House with Side Porch - 11x14x22" overall -This is one of only 5 or 6 styles produced. It features 2-large square rooms & a spacious wrap-around porch & balcony. The paper is original & it is front opening. Brilliant colors, lots of fun! \$1295
10) Orig. Lacey 4.5" All Bisques! - L: brn sl.eyes, pursed lips, Bonnet. R: Smiling Face w. big bl. eyes, dimples. Each \$225