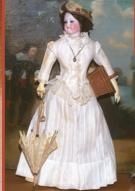

30) 'Lady Snow'- 24" All Original Barrois Era Poupée - this stunning fashion features both a seldom seen for this maker Swivel Head; as well as a striking height - not to mention her Original beautifully Tailored Ensemble w. Elaborate Chapeau, segmented fabric body w. leather arms, plus Elaborate Parasol & Picnic Basket! Immaculate quality & condition! \$4200