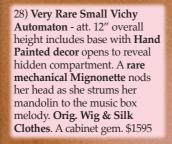

Mitmathili

26) French Export 'Child Fashion' - A round face Steiner type Young Miss, w/Closed Mouth, PW eyes, swivel head, leather body, in Original Wig & Clothes. \$1595

27) All Original 17" Jumeau Fashion - from Factory Wig & her high style Chapeau & Leather Boots, she's dressed for Spring in her french green vintage pin-striped taffeta Bustle Back Gown. Like new! \$2895