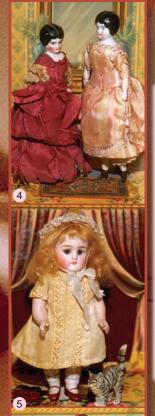

13) **5.5" Picture Perfect All Bisque-** Big blue round sleep eyes w/wax, Carved Teeth, silky Mohair wig, quality Silk Dress, All Mint! \$295

1) **4.5" Side Glancing Blue Eyes!** adorable in pink ruffles,shirred hose & flowered bonnet. \$275

2) **5.5" Slender GK Swivel Neck Male** - Orig. Clothes, Wig & PW eyes. \$750; **Swivel Head 5" 'Mignonette'** - mint wig, PWs, Clo/Mo, fancy couture & **4-strap Bootines**. \$750

3) **7.5" Dagmar China Lady** - orig. body, porc. flat soles, frail orig. silks, UFDC Ribbon. \$185

17) **1870's Doll House Parian Boys** - rare ones, jtd.arms, purple luster heeled boots & ptd. gold

vignettes. Excel. condition. \$250

lady in Orig. Green Silk w. Jtd. Arms. rare. \$850

18) **13" 1830's 'Apollo' Milliners** pretty face & color, woven braid, orig. body \$695; **10.5" Waterfall Milliners** orig paint, body, & period clothes. \$495 19) **6" Original Wooden Lady -** ca: 1900 hand carved w. fine original clothes & jtd. arms. Just \$295