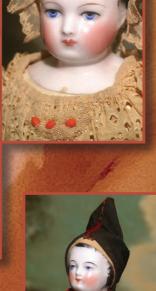

20) **20" Kestner Wax Child** - original Pre-1900 Clothes & wig, sl. eyes.\$375

23) **17" Heirloom Original 'French' Pressed China -** light pink tone, exquisite clear glaze, brush marks, heavy black lid lines, coral nostrils & lips, tiny lashes surround the eyes, **French Kid Fashion Body** w. pink stitches & separate thumb. Period open work layers w. shoes & Matching Cap. Important doll in a rare large size. \$3800