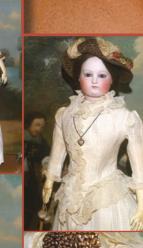

30) 'Lady Snow'- 24" All Original Barrois Era Poupée - this stunning fashion features both a seldom seen for this maker Swivel Head; as well as a striking height - not to mention her Original beautifully Tailored Ensemble w. Elaborate Chapeau, segmented fabric body w. leather arms, plus Elaborate Parasol & Picnic Basket! Immaculate quality & condition! \$4200