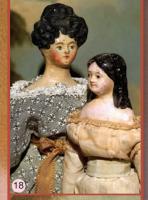

17) **1870's Doll House Parian Boys** - rare ones, jtd.arms, purple luster heeled boots & ptd. gold

vignettes. Excel. condition. \$250

lady in Orig. Green Silk w. Jtd. Arms. rare. \$850

18) **13" 1830's 'Apollo' Milliners** pretty face & color, woven braid, orig. body \$695; **10.5" Waterfall Milliners** orig paint, body, & period clothes. \$495 19) **6" Original Wooden Lady -** ca: 1900 hand carved w. fine original clothes & jtd. arms. Just \$295