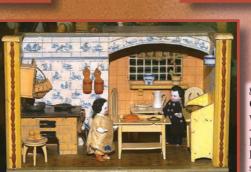

8) Important German Kitchen with Dining Alcove - clean orig. Delft Paper & Dinette w. lattice work window set this one apart! The furnishings are all authentic w. no late additions. 11x13x17" \$1450; 5" F.C. Pair - orig clothes, one w. a chip, early tubby shape! \$250