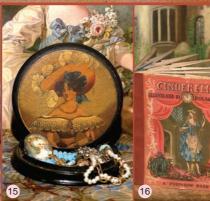

14) 3" Early Doll House Doll - very antique

15) **3" Regency Snuffbox** - w. an Oil Painted lady portrait for your cabinet display! \$250
16) **Antique English Pop-Up Book** - 7" tall, opens to form a carousel of 3-D Cinderella