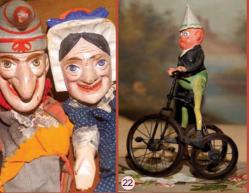

22) **5.5" Palmer Cox Brownie** - 1890 mache w. Orig. paint, jtd. limbs, plus separate tricycle. \$295

25) **17" Oil Painted American Rag "Betty Lou"** - near mint w. bright orig.colors & vivid eyes, plus 4-layers of **Original Clothes & Shoes!** \$1100