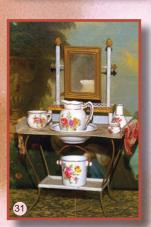

> 31) **Deluxe Doll Size Tin Washstand**-Perfect for displays! Original paint, 3 tiers,towel racks and gilded mirror complete with all the original **Porcelain Fittings!** \$495