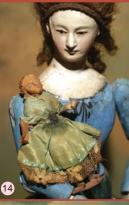

14) 3" Early Doll House Doll - very antique

15) **3" Regency Snuffbox** - w. an Oil Painted lady portrait for your cabinet display! \$250
16) **Antique English Pop-Up Book** - 7" tall, opens to form a carousel of 3-D Cinderella