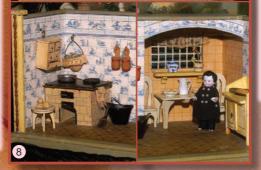

8) Important German Kitchen with Dining Alcove - clean orig. Delft Paper & Dinette w. lattice work window set this one apart! The furnishings are all authentic w. no late additions. 11x13x17" \$1450; 5" F.C. Pair - orig clothes, one w. a chip, early tubby shape! \$250