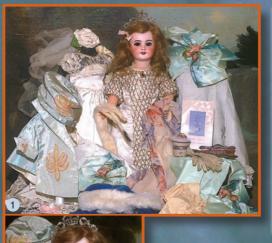

1) 16" SFBJ 'Henrietta' Trousseau Doll & Original Trunk - A Bluette Era time capsule from the Popp Collection with 9-period garments includes Wedding & Formal Gowns, 2-Hats & Coats, Garden Dress, Peignoir etc. Gloves plus Accessories & her Trade Card. \$1495