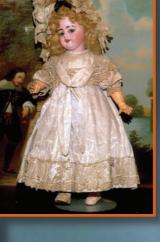

5) **18" Poupée Lavallee Perrone w. Wood Body -** the gorgeous Fashion used for **'Lily'** has mint bisque, Blue PWs, & very fluid **Jointed Body** w. original paint, total couture layers w **Leather Boots**. Perfect for display or more sewing! One of the most coveted! \$7500