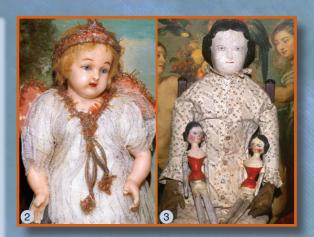

2) Rare 14" Poured Wax Christmas Angel - start Christmas early! A Mint English treasure with rooted wig/brows, PW Eyes & Perfect Limbs too, complete w. Dresden decor. \$2495

3) Rare Large Size 25" Darrow Rawhide - an 1860's American Primitive survivor seldom in such great condition! All Original Clothes, Body & Shoes. Important \$1250