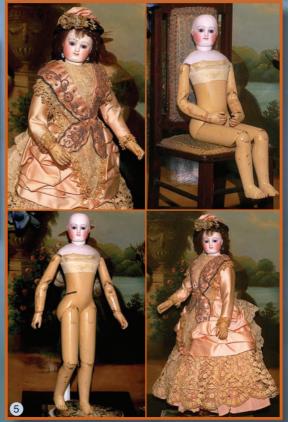

5) **18" Poupée Lavallee Perrone w. Wood Body -** the gorgeous Fashion used for **'Lily'** has mint bisque, Blue PWs, & very fluid **Jointed Body** w. original paint, total couture layers w **Leather Boots**. Perfect for display or more sewing! One of the most coveted! \$7500