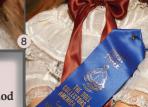

5) 20" High Style 'Incised Jumeau' - with Mint Factory Wig, pate & coil, sgnd Stiff Wrist Body, plus elaborate Silk Couture (some loss) and sgnd. Gold Lettered Exhibition Shoes. \$4750

8) 23" Very Rare Figure 'C' Steiner Bebe - seldom seen! With the Closed Mouth, Bourgoin face, blue PWs, Shaded Lids, Mint sgnd. Body and lovely Period Clothes & Shoes. A Blue Ribbon Winner. \$4800