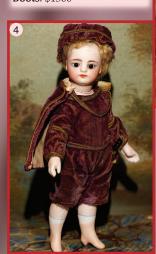

5) All Original 20" Phenix **Steiner-** What a face on this blue eyed Beauty! Shaded lids, Closed Mouth, pc'd ears, First Place UFDC winner - All Original from her mint Hip Length Wig, to matching **Tasselled** Leather Shoes, plus Coat & Hat Ensemble. \$3200