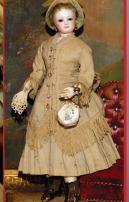

Member UFDC & NADDA

2) Sublime Jumeau 'Bebe Triste' size '14.' - a 29" breathtaking Long Face' in stunning condition with ivory pure bisque, signed Stiff Wrist Body, Orig Finish; blue PWs, perfect artwork and gorgeous antique layers of important Clothes including Leather Shoes...and Provenance! When will there be another like her! \$17,900.