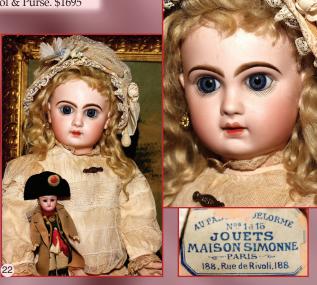

22) Mint 22" Tete Jumeau for Maison Simonne - Closed Mouth, round blue PWs, Original Wig, Pate, Coil plus Factory Shoes w. Rosettes plus Bebe Pin, early Stiff Wrist Signed Body w. Simonne Label - the most exclusive

shop in 1880's Paris!

\$3595

23) Gorgeous 25" French Closed Mouth 'DEP' Bebe - an extravagant beauty w/ enormous Blue PW eyes, Hip Length Orig French Wig, chunky French body wearing seamstress signed show stopping silk couture w. Exaggerated Vicar's Hat! only \$2895