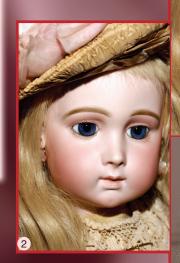

3) Choice 17.5" Bru Breveté, Size '1',Cabinet Model w. Signed Bru Shoes lovely mint bisque, luxurious glowing brown PWs w/shaded lids,Cork Pate & mint Uncut Wig, clean body with beautiful Original Arms, heirloom Antique Silk Moire Dress with lace panel, underlayers and Bru Shoes. \$11,600