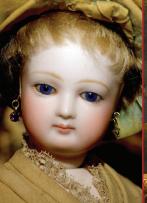

Member UFDC & NADDA

2) Sublime Jumeau 'Bebe Triste' size '14.' - a 29" breathtaking Long Face' in stunning condition with ivory pure bisque, signed Stiff Wrist Body, Orig Finish; blue PWs, perfect artwork and gorgeous antique layers of important Clothes including Leather Shoes...and Provenance! When will there be another like her! \$17,900.