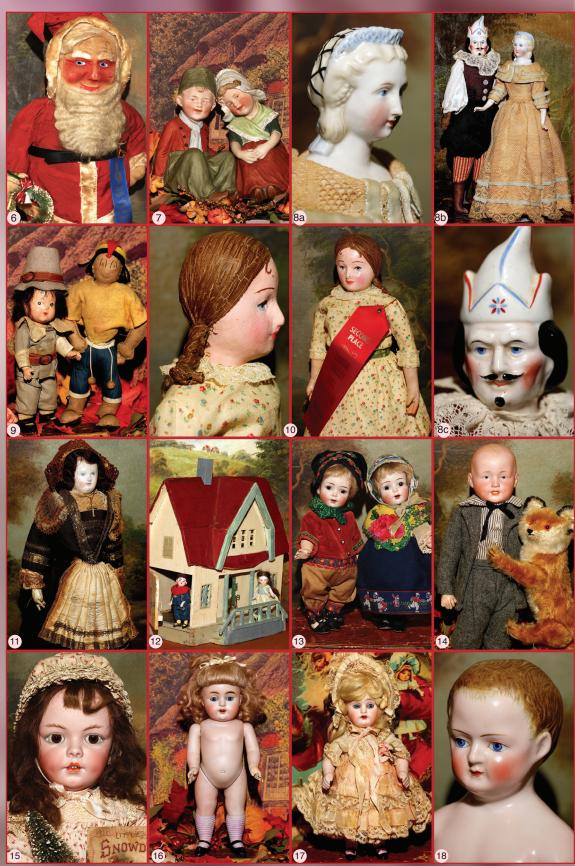

Quality Antique Dolls by Mail Return Privilege • Layaways Member UFDC & NADDA matrixbymail@gmail.com PalyPal

19) 17" Neapolitan Noble Creche Woman - near mint, no touch ups, Glass eyes, an ethereal figure in All Original Silk Gowns & Cloak.

20) 24" French Export SH 1159 Lady - a total heirloom from French Cork Pate & Wig to Heeled Factory Shoes, blue French PW's, fully jtd Lady Body, featuring her heirloom tailored couture Ensemble incl. Hat, Parasol & Purse. \$1695

21) **Pre-1900 Holiday Halbig -** a 27" luxurious Victorian French Trade Beauty w / French hip length wig, huge brn PWs, **Jumeau** Brows, open? mouth, All Heirloom Clothes/Shoes. plus Ermine Cape Collar, Cuffs & Muff. A stunner! \$1195

22) Mint 22" Tete Jumeau for Maison Simonne - Closed Mouth, round blue PWs, Original Wig, Pate, Coil plus Factory Shoes w. Rosettes plus Bebe Pin, early Stiff Wrist Signed Body w. Simonne Label - the most exclusive

shop in 1880's Paris!

\$3595

23) Gorgeous 25" French Closed Mouth 'DEP' Bebe - an extravagant beauty w/ enormous Blue PW eyes, Hip Length Orig French Wig, chunky French body wearing seamstress signed show stopping silk couture w. Exaggerated Vicar's Hat! only \$2895

24) 15" JDK '247' Hilda's Sister - dazzling blue eyes, org. Kestner Pate, Wig and Body, pretty antique layered clothes w. Diaper & Booties. All mint \$750

25) Most Unusual Closed Mouth 19" Goebel - very expressive w/ PW's, Orig. wig & Clothes, good body w/ mint bisque arms & rare Swivel Neck! \$950 26) 20" Rabery et **Delphieu Bebe** - tender example w. Blue PWs, barely open mouth, vintage clothes incl. Dress Coat & Hat Ensemble atop her Original RD Jtd. Body. A tender face. \$1650 27) 15" Attic Original G.K.'Bru' - 34-20; a precious model in the most delicate antique clothes, wig & shoes, orig mint Stiff Wrist Body, shimmering blue PWs,

some professional

mending and only \$1600