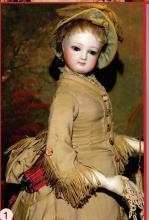

Member UFDC & NADDA

2) Sublime Jumeau 'Bebe Triste' size '14.' - a 29" breathtaking Long Face' in stunning condition with ivory pure bisque, signed Stiff Wrist Body, Orig Finish; blue PWs, perfect artwork and gorgeous antique layers of important Clothes including Leather Shoes...and Provenance! When will there be another like her! \$17,900.