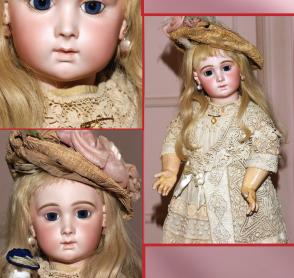

3) Choice 17.5" Bru Breveté, Size '1',Cabinet Model w. Signed Bru Shoes lovely mint bisque, luxurious glowing brown PWs w/shaded lids,Cork Pate & mint Uncut Wig, clean body with beautiful Original Arms, heirloom Antique Silk Moire Dress with lace panel, underlayers and Bru Shoes. \$11,600