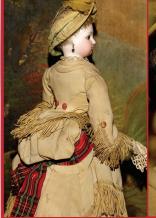

Member UFDC & NADDA

2) Sublime Jumeau 'Bebe Triste' size '14.' - a 29" breathtaking Long Face' in stunning condition with ivory pure bisque, signed Stiff Wrist Body, Orig Finish; blue PWs, perfect artwork and gorgeous antique layers of important Clothes including Leather Shoes...and Provenance! When will there be another like her! \$17,900.