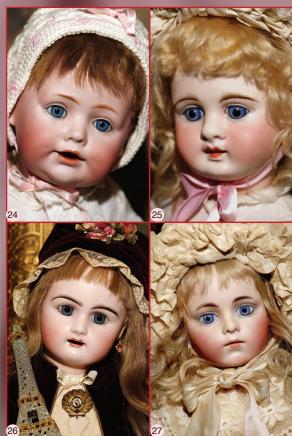

24) 15" JDK '247' Hilda's Sister - dazzling blue eyes, org. Kestner Pate, Wig and Body, pretty antique layered clothes w. Diaper & Booties. All mint \$750

25) Most Unusual Closed Mouth 19" Goebel - very expressive w/ PW's, Orig. wig & Clothes, good body w/ mint bisque arms & rare Swivel Neck! \$950 26) 20" Rabery et **Delphieu Bebe** - tender example w. Blue PWs, barely open mouth, vintage clothes incl. Dress Coat & Hat Ensemble atop her Original RD Jtd. Body. A tender face. \$1650 27) 15" Attic Original G.K.'Bru' - 34-20; a precious model in the most delicate antique clothes, wig & shoes, orig mint Stiff Wrist Body, shimmering blue PWs,

some professional

mending and only \$1600