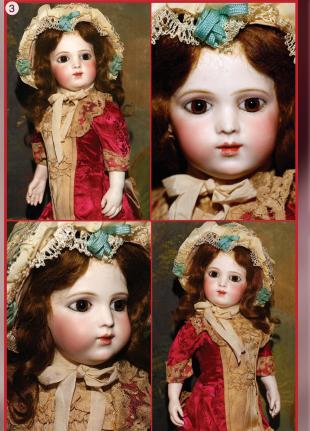

3) Choice 17.5" Bru Breveté, Size '1',Cabinet Model w. Signed Bru Shoes lovely mint bisque, luxurious glowing brown PWs w/shaded lids,Cork Pate & mint Uncut Wig, clean body with beautiful Original Arms, heirloom Antique Silk Moire Dress with lace panel, underlayers and Bru Shoes. \$11,600