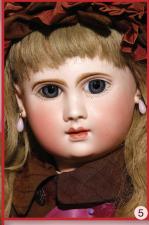

3) Choice 17.5" Bru Breveté, Size '1',Cabinet Model w. Signed Bru Shoes lovely mint bisque, luxurious glowing brown PWs w/shaded lids,Cork Pate & mint Uncut Wig, clean body with beautiful Original Arms, heirloom Antique Silk Moire Dress with lace panel, underlayers and Bru Shoes. \$11,600