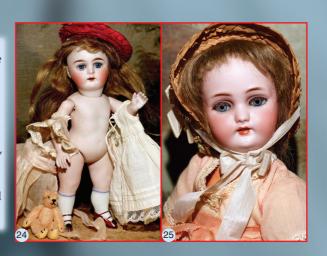

24) Socket Head 8"
Kestner All Bisque - Blue
Sl. Eyes w./Wax, Hip
Length Wig, and sweet
Original Clothes, chunky
perfect body! Only \$750
25) Cabinet Size 13.5"
Roulet & Descamps Key
Wind Walker - 'operative'
dreamy eyed French
Trade Halbig w/ blue
eyes & lashes, plus Period
Outfit w. Great Bonnet.
Just \$895