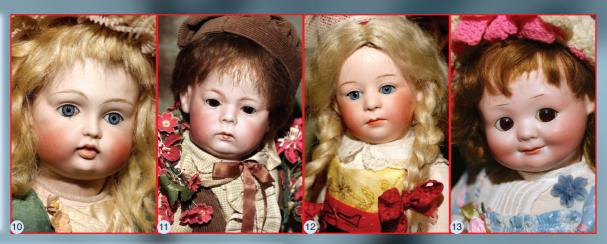

11) Rare 14" 'Adlon' Toddler Character Pouty - Important fellow from the Brighton Museum of England this special signed Heubach lad was made 3-years only for Otto Schamberger. A real find and competition doll! \$1295

12) Mint & Factory Original 12.5" Heubach '7246' - platinum braids, sexy blue eyes, Closed Pouty Mouth, colorful Original Ensemble & Shoes. \$1350

13) Super Size 12" Googly for Au Nain Bleu - quality oily sheen, lively bl. sl. eyes, factory wig, and sweet old clothes! A special commission AM '323' for Paris store. \$950