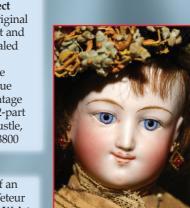

22) Exquisite 17" Bru Smiler with Perfect Bisque Arms - Original cork Pate-Wig-Hat and Shoes; lovely spiraled blue PWs, very pronounced 2-tone smiling lips, antique Lavaliere, and vintage Champagne Silk 2-part Fitted Gown w. bustle, swag and train. \$3800