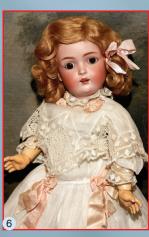

## (212) 787-7279 P.O. Box 1410 NY, NY 10023 Quality Antique Dolls by Mail Return Privilege • Layaways Member UFDC & NADDA

matrixbymail@gmail.com

6) 18" Daisy Mold '171' Kestner - mint blue eye child, fancy Antique Clothes & Fancy Shoes, properly mkd. Daisy body, head one size up. Still the 18" doll. \$950