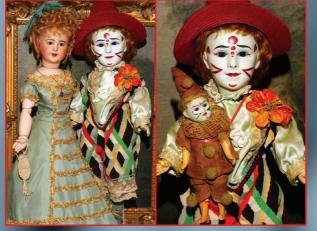

7) Choice 21" Halbig '1299' Character Sweetheart - dewey bisque, brn. sl. eyes, 2-teeth, Factory Wig & Shoes, plus her fussy Antique Clothes! \$895

4) Rare 17" SFBJ '255' Handsome Young Jester - Beautiful closed mouth French Socket Head Character; portrait face, PWs, kind smile, SFBJ body/jtd. arms, Orig. Wig and vintage costume! Plus a Matching White Face Clown Doll too! Extremely rare French! (See page 9 for the SFBJ 238 Lady) \$3500 5) 16" SFBJ 301 w. Trousseau &