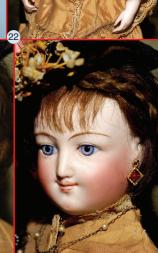

22) Exquisite 17" Bru Smiler with Perfect Bisque Arms - Original cork Pate-Wig-Hat and Shoes; lovely spiraled blue PWs, very pronounced 2-tone smiling lips, antique Lavaliere, and vintage Champagne Silk 2-part Fitted Gown w. bustle, swag and train. \$3800