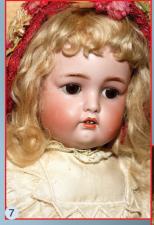

7) Choice 21" Halbig '1299' Character Sweetheart - dewey bisque, brn. sl. eyes, 2-teeth, Factory Wig & Shoes, plus her fussy Antique Clothes! \$895

4) Rare 17" SFBJ '255' Handsome Young Jester - Beautiful closed mouth French Socket Head Character; portrait face, PWs, kind smile, SFBJ body/jtd. arms, Orig. Wig and vintage costume! Plus a Matching White Face Clown Doll too! Extremely rare French! (See page 9 for the SFBJ 238 Lady) \$3500 5) 16" SFBJ 301 w. Trousseau &