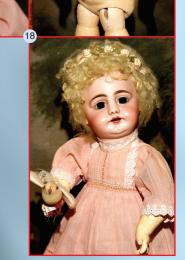

portrait of an ingenue w. saucer-like eyes and demure aspect. Best of both Lydia & Sophia w. her Rare Hybrid Hairstyle of both...plus Original Porcelain Arms. \$3250

18) Rare Body Twist 15" Halbig '739' w. Goat Skin Wig-Rare Grossman Stiff Wrist body that swivels at waist! Sweet PW eyes, incredible lustrous sheen, 6 square teeth, sweet old clothes. Very scarce example. \$2495