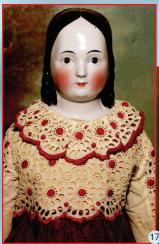

portrait of an ingenue w. saucer-like eyes and demure aspect. Best of both Lydia & Sophia w. her Rare Hybrid Hairstyle of both...plus Original Porcelain Arms. \$3250

18) Rare Body Twist 15" Halbig '739' w. Goat Skin Wig-Rare Grossman Stiff Wrist body that swivels at waist! Sweet PW eyes, incredible lustrous sheen, 6 square teeth, sweet old clothes. Very scarce example. \$2495