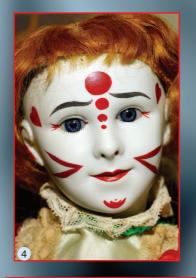

## (212) 787-7279 P.O. Box 1410 NY, NY 10023 Quality Antique Dolls by Mail Return Privilege • Layaways Member UFDC & NADDA

matrixbymail@gmail.com

6) 18" Daisy Mold '171' Kestner - mint blue eye child, fancy Antique Clothes & Fancy Shoes, properly mkd. Daisy body, head one size up. Still the 18" doll. \$950