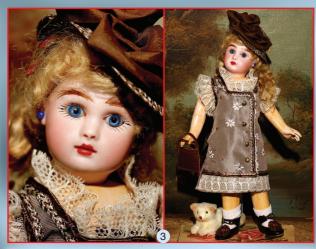

3) Choice 10" Cabinet Size Steiner Bebe - precious doll with Signed Head & Body, blue PWs, closed mouth, hip-length handmade Mohair Wig and Clothes w/leather shoes! \$2595