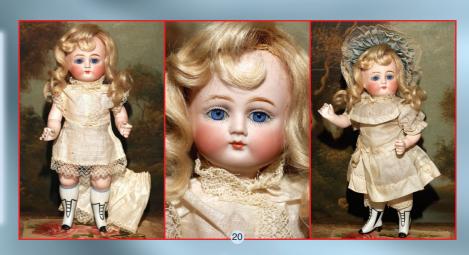

11) Rare 14" 'Adlon' Toddler Character Pouty - Important fellow from the Brighton Museum of England this special signed Heubach lad was made 3-years only for Otto Schamberger. A real find and competition doll! \$1295