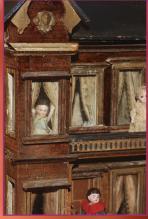

## 1) An Early Gottschalk

Townhouse – "Blue Roof," orig. papers inside and out, glass windows w. orig. curtains & valances, upper balcony and dormer, Glass Front Bays with flooring - so elegant! 19" tall, 12" across, 10" deep; \$1600 (unfurnished)