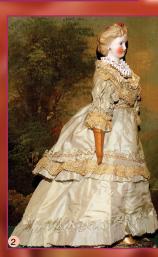

3) 'Lysette' - Stunning **30" Jumeau Portrait Fashion -** seated doll height 26" tall; immaculate bisque, dreamy blue PWs. shaded lids, well tailored Vintage Fitted **Gown**, orig. under layers, shoes & socks plus **Silk Wrap**, Leather Gloves & excel. Kid Body no leaks; inclds. elegant chair not shown. Unearthly beauty! \$6700