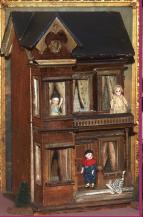

## 1) An Early Gottschalk

Townhouse – "Blue Roof," orig. papers inside and out, glass windows w. orig. curtains & valances, upper balcony and dormer, Glass Front Bays with flooring - so elegant! 19" tall, 12" across, 10" deep; \$1600 (unfurnished)