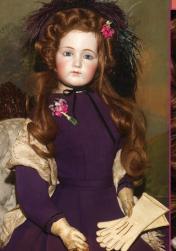

3) 'Lysette' - Stunning **30" Jumeau Portrait Fashion -** seated doll height 26" tall; immaculate bisque, dreamy blue PWs. shaded lids, well tailored Vintage Fitted **Gown**, orig. under layers, shoes & socks plus **Silk Wrap**, Leather Gloves & excel. Kid Body no leaks; inclds. elegant chair not shown. Unearthly beauty! \$6700