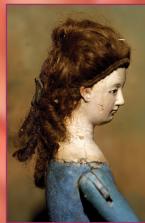

3) 'Lysette' - Stunning **30" Jumeau Portrait Fashion -** seated doll height 26" tall; immaculate bisque, dreamy blue PWs. shaded lids, well tailored Vintage Fitted **Gown**, orig. under layers, shoes & socks plus **Silk Wrap**, Leather Gloves & excel. Kid Body no leaks; inclds. elegant chair not shown. Unearthly beauty! \$6700