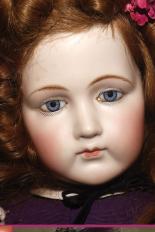

3) 'Lysette' - Stunning **30" Jumeau Portrait Fashion -** seated doll height 26" tall; immaculate bisque, dreamy blue PWs. shaded lids, well tailored Vintage Fitted **Gown**, orig. under layers, shoes & socks plus **Silk Wrap**, Leather Gloves & excel. Kid Body no leaks; inclds. elegant chair not shown. Unearthly beauty! \$6700