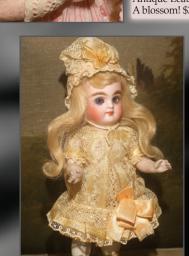

26

24) **Boutique Original Cabinet Size Kestner '192' -** a 13" young squire w. Plaster Pate, mint Wig, sl/eyes, mint **Stiff Wrist** Jtd. Body, plus **Factory Original Short Suit w. Hat & Ivory Leather Shoes!** Pristine. \$950