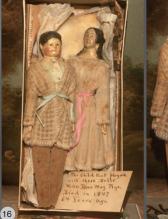

16) Anna May Flye's 10" Childhood Dolls - All Original Heirlooms -Milliner Model Pair in Box w/ dated written Provenance, cotton batting and newspaper. Rare hairdos too! \$1850

17) Rarely Seen 26" Glass Eye Flirty Mache - w/ active pupils Glass Eyes, orig. paint / varnish, orig. underclothes and good old body, plus 2-UFDC Ribbons for this prized doll. \$2500