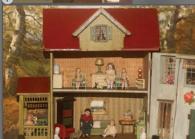

1) Delightful Gottschalk 'Flower House' - with Side Porch! Charming country house details w. spacious interior, big rooms, orig. papers. Comes furnished! (dolls & animals NSF). 10" by 17" by 18" tall. \$995