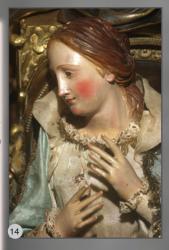

14) Exquisite 17" Neapolitan Creche Woman - near mint! Gesso over wood, glass eyes, elegant fingers, ethereal beauty, in her Patrician Silk Gowns w. silver filigree and Cloak! \$1495

15) One of a Kind 1840's Hatted Wax Pair important slender 16-18" Original Pair both w/ glass eyes; he w/ mld. sideburns and rare Brown Eyes; orig. Milliner Model bodies; truly historic rarities! \$2450