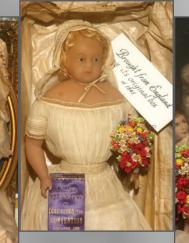

16) Anna May Flye's 10" Childhood Dolls - All Original Heirlooms -Milliner Model Pair in Box w/ dated written Provenance, cotton batting and newspaper. Rare hairdos too! \$1850

17) Rarely Seen 26" Glass Eye Flirty Mache - w/ active pupils Glass Eyes, orig. paint / varnish, orig. underclothes and good old body, plus 2-UFDC Ribbons for this prized doll. \$2500