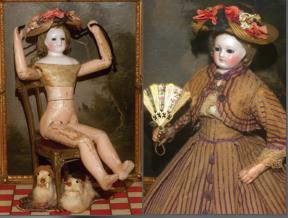

WISA Pay/Pal

21) Very Rare 17" Huret Fashion w. Signed Wooden Body - the mint china head features Rare Blue Glass eyes - plus the Original Lambswool Skin Wig, plus flexible Huret Signed Wood Body with Jointed Waist, some usual paint loss. Beautiful Antique Clothes incl. classic 3-piece ensemble w. Hat, 4 under layers, leather boots plus Miniature Ivory Fan; plus Original Walking Suit w. Hat & additional couture costume. More rare than Bru! \$26,000