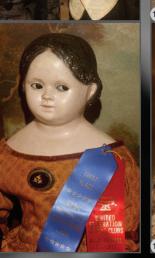

13) A Museum Provenance 18" Poured Wax in Original Box -Mint head /limbs, glass eyes, All Original Booties to Cap, plus her rare paper covered Original Wooden Box w. lining. From International Doll Library w. her 1950 UFDC Blue Ribbon! \$3250