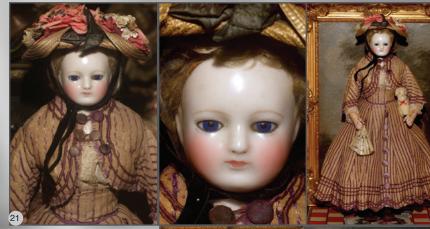

WISA Pay/Pal

21) Very Rare 17" Huret Fashion w. Signed Wooden Body - the mint china head features Rare Blue Glass eyes - plus the Original Lambswool Skin Wig, plus flexible Huret Signed Wood Body with Jointed Waist, some usual paint loss. Beautiful Antique Clothes incl. classic 3-piece ensemble w. Hat, 4 under layers, leather boots plus Miniature Ivory Fan; plus Original Walking Suit w. Hat & additional couture costume. More rare than Bru! \$26,000