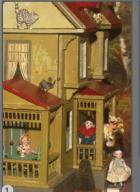

1) Delightful Gottschalk 'Flower House' - with Side Porch! Charming country house details w. spacious interior, big rooms, orig. papers. Comes furnished! (dolls & animals NSF). 10" by 17" by 18" tall. \$995