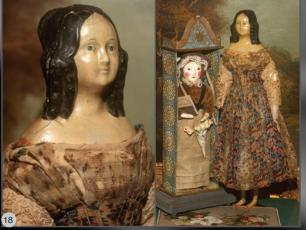

18) Gorgeous 14" All Original Milliner's Model - mint orig. paint & varnish, great clothing with Gartered Knee Highs, long curls w. High Bun, stately! \$1100. Mint Artist Signed '1830 English Wooden'convincing artistic fantasy in Orig. Housing, all mint. \$175