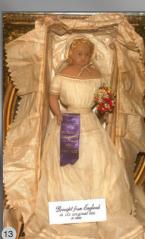

16) Anna May Flye's 10" Childhood Dolls - All Original Heirlooms -Milliner Model Pair in Box w/ dated written Provenance, cotton batting and newspaper. Rare hairdos too! \$1850

17) Rarely Seen 26" Glass Eye Flirty Mache - w/ active pupils Glass Eyes, orig. paint / varnish, orig. underclothes and good old body, plus 2-UFDC Ribbons for this prized doll. \$2500