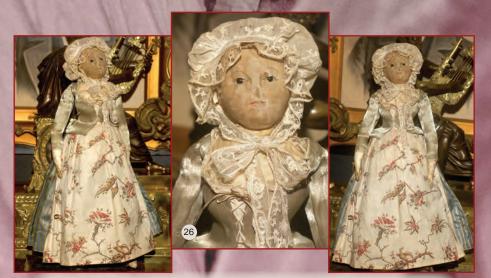

26) 20" Important Regency French Fashion - fascinating rarity of the late 1700's with astonishing jacketed ensemble of exquisite Striped Silk Taffeta & delicate floral print linen; shapely muslin Lady Body & Leather Arms and silk linen face w. pupiless Glass Eyes. Compelling rarity of stately elegance for the connoisseur of rare and historic dolls.Museum Class. \$7000