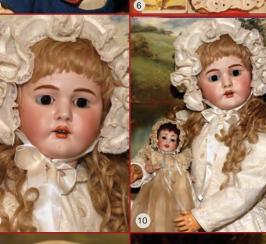

18) Rare and Important 20" Brown Eye China Portrait - this lovely Long Curl China is a distinctly unique blend of Lydia & Sophia Smith. Translucent glaze, old body w/ glazed arms; a unique 1850's young lady.! \$3500