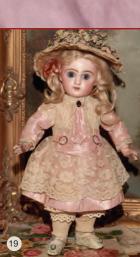

19) 14" Tete Jumeau 'BonBon' wrapped in Pink Silk - from her matching beflowered antique hat to her antique leather shoes in 5 couture layers of scrumptious silk & lace. Flawless dewey bisque, big blue PWs, sgnd. head & body. A Valentine! (see #3) just \$3500