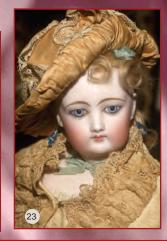

19) 14" Tete Jumeau 'BonBon' wrapped in Pink Silk - from her matching beflowered antique hat to her antique leather shoes in 5 couture layers of scrumptious silk & lace. Flawless dewey bisque, big blue PWs, sgnd. head & body. A Valentine! (see #3) just \$3500