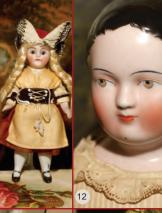

12) 22" Pink Tint Rare Brown Eye 'Kinderkopf' - ca:1840; rich facial coloring, Brush Stroke Hair, wonderful vintage body & clothes, as found and well preserved, just \$850

13) Adorable 10" Kling Toddler - such a precious face, sweet mouth, and dreamy PW eyes, plus molded hair & original body in velvet suit.