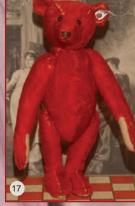

28) **15**" **Simon Halbig Jointed Wood Body Fashion -** flexible joints allow her to both pose or sit; **original bisque arms**, Invisible thumb repair, early blue PWs, fine artistry, blushed tender complexion & antique wig. \$4800