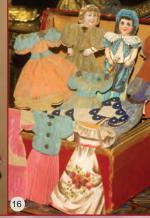

16) 4.5" Victorian Paper Doll in Precious Paper Trunk - with 12 Fine Stylish Outfits, some Dresden fancy, good form, bright colors, Miniature Humpback Trunk w. Tray plus her 'Little Boy Blue' friend.! \$395