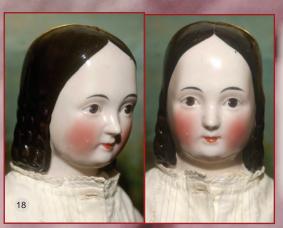

18) Rare and Important 20" Brown Eye China Portrait - this lovely Long Curl China is a distinctly unique blend of Lydia & Sophia Smith. Translucent glaze, old body w/ glazed arms; a unique 1850's young lady.! \$3500