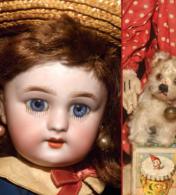

28) **15**" **Simon Halbig Jointed Wood Body Fashion -** flexible joints allow her to both pose or sit; **original bisque arms**, Invisible thumb repair, early blue PWs, fine artistry, blushed tender complexion & antique wig. \$4800