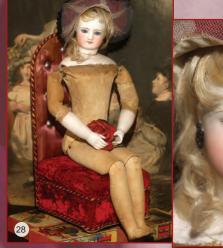

28) **15**" **Simon Halbig Jointed Wood Body Fashion -** flexible joints allow her to both pose or sit; **original bisque arms**, Invisible thumb repair, early blue PWs, fine artistry, blushed tender complexion & antique wig. \$4800