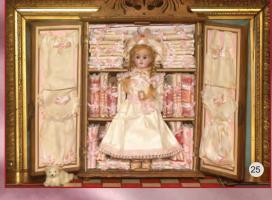

25) Luxurious All Original Linen Cabinet w. Doll - 15"tall by 10"w armoire opens to reveal 10" doll w/ wardrobe sewn into doors plus 46 colorful and folded French linens each w/ silk ribbon ties. \$1595