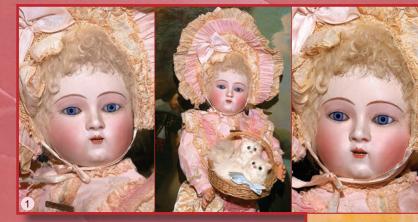

1) Large Hyper Rare 24" Size 1870's 'Moon Face' Steiner magnificent 'one of a kind' Premiere Steiner Bebe in Exhibition Size, earliest Stiff Wrist Body w. the rarely seen Tin incised Caduceus mark! She has PW Blue Eyes, 2-even rows of tiniest teeth. Her breathtaking importance is undiminished by a prof. invis. forehead mend, plus her mint Goat Skin Wig & lavish Silk Couture with Brimmed Chapeau. Museum Class! \$8900