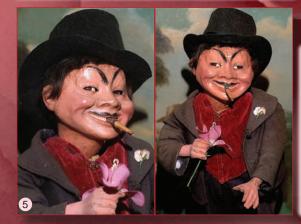

5) Early German 20" Muller-Strassburg Clockwork Character attributed to Friedrich & Louis Muller of Schalkau Germany late 1890's. Brilliant paper Mache, Glass Flirting Eyes, closed mouth/painted teeth & All Original Clothes, Hat, Wig, Cigarette w. Holder! Needs some work naturally. Only \$895