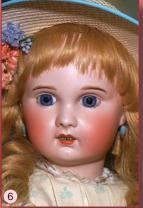

6) 24" SFBJ Jumeau 'R' ca:1899- the special 'letter mark', very pretty blue PWs, mint gentle blush, 6-tiny teeth, clo/mo., orig. reptd. Jumeau Parlant Body w. a pull cord, mint French H.H. wig & crisp Jumeau style clothes! \$850