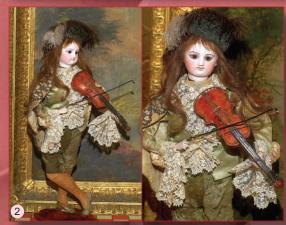

2) Romantic 18" Vichy Musician in Original Clothes & Wig -Your fashions will adore a handsome bisque head Bru Era troubadour as he 'serenades' (overwound) them with Original Violin & Bow. Drenched in fine Orig. Silk Clothes & Plumed Hat he's so seductive! \$4250