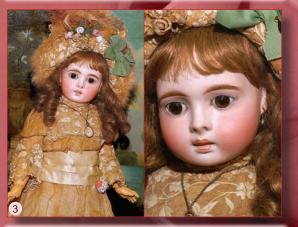

3) Luxurious 26" French Face Belton '137' - A splendid pre-1900 Paris Export Bebe, distinct French attributes, 'Long Face' look, pale bisque & soulful PWs, 2-tone lips w/Molded Tip of Tongue; in layered Continental Vintage Couture w/Label, Grand Plumed Chapeau & Signed French Shoes. \$2500