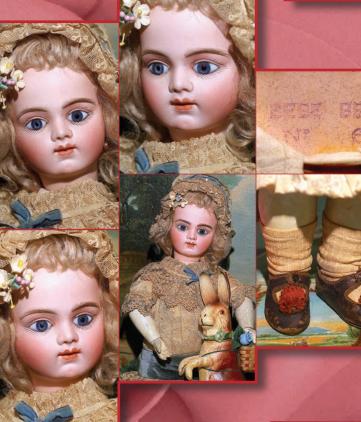

1) Large Hyper Rare 24" Size 1870's 'Moon Face' Steiner magnificent 'one of a kind' Premiere Steiner Bebe in Exhibition Size, earliest Stiff Wrist Body w. the rarely seen Tin incised Caduceus mark! She has PW Blue Eyes, 2-even rows of tiniest teeth. Her breathtaking importance is undiminished by a prof. invis. forehead mend, plus her mint Goat Skin Wig & lavish Silk Couture with Brimmed Chapeau. Museum Class! \$8900