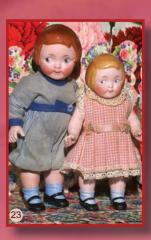

21) Complete Set of Four R.I.Sherman Paper Dolls - each 8" doll contained in its own Paper Envelope w/promotional printing for Diamond Finish Starch Co. All mint. \$250

Bisque Googlies - both w/ Watermelon Mouth; 7" Rare Boy- fully jtd.w/ socket head! glazed hair/ shoes, Orig. Romper. \$750; 6" Kestner Girl- jtd. Limbs,glazed hair/shoes Vintage Dress.\$395