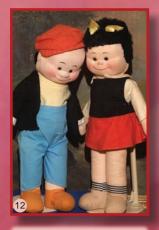

12) 14" Nancy & Sluggo Pair - ca: 1935 - beautiful clean condition w/ bright colors. He still has his hat & she her bows! \$450

15) 25" Super Rare Red American Teddy - ca: 1920! - exceptional rare & vibrant color, w/ Orig.Eyes & Nose, hardly played with. Simply spectacular! \$950