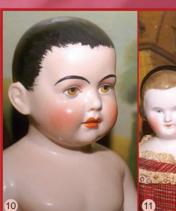

## 10) Rare Face 14" Frozen Charlie -very deep Pink Tint, Black Hair, full brows over big brown

Shaded Eyes, full lips, really different. \$495

11) 18" 1860's Snood China - rare color, mld/ ptd. hair band, quaint old clothes, later body, perfect head. \$495; 21" Flesh Tint Male - multi brush marks! Orig. Body & 4-layers of dress suit, prof. invis. rear plate mend. only \$375