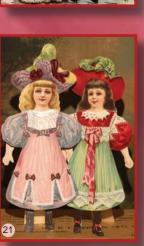

21) Complete Set of Four R.I.Sherman Paper Dolls - each 8" doll contained in its own Paper Envelope w/promotional printing for Diamond Finish Starch Co. All mint. \$250

Bisque Googlies - both w/ Watermelon Mouth; 7" Rare Boy- fully jtd.w/ socket head! glazed hair/ shoes, Orig. Romper. \$750; 6" Kestner Girl- jtd. Limbs,glazed hair/shoes Vintage Dress.\$395