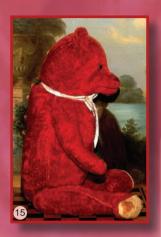

12) 14" Nancy & Sluggo Pair - ca: 1935 - beautiful clean condition w/ bright colors. He still has his hat & she her bows! \$450

15) 25" Super Rare Red American Teddy - ca: 1920! - exceptional rare & vibrant color, w/ Orig.Eyes & Nose, hardly played with. Simply spectacular! \$950