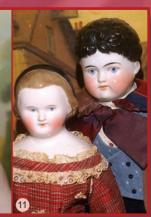

## 10) Rare Face 14" Frozen Charlie -very deep Pink Tint, Black Hair, full brows over big brown

Shaded Eyes, full lips, really different. \$495

11) 18" 1860's Snood China - rare color, mld/ ptd. hair band, quaint old clothes, later body, perfect head. \$495; 21" Flesh Tint Male - multi brush marks! Orig. Body & 4-layers of dress suit, prof. invis. rear plate mend. only \$375