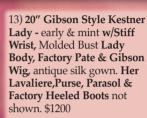

9) 21" Kestner 143 Squire - top quality, mint Factory Wig, Orig. Kestner Body & charming period Short Suit - hoping for love! \$850; 19" Picture Perfect Eden Bebe - peaches & cream bisque, rich PW eyes, Orig Hip Length French Curl Wig, as seen in Tina Berry Book. \$2250