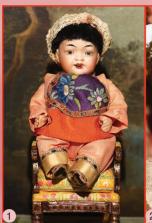

1) Rare 5.5" Kestner Asian All Bisque -Factory Wig, mint head, sl. eyes, hidden torso hl, sgnd. body, vintage clothes, impossible to find! just \$950

2) Adorable 14"
Simon Halbig
Character - precious
dewey sheen '600'
model on Fully jtd.
Toddler in her pretty
vintage clothes, Hip
Length Factory
Braids! \$750