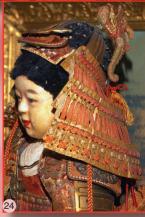

(212) 787-7279 P.O. Box 1410 NY, NY 10023

Quality Antique Dolls by Mail Return Privilege • Layaways Member UFDC & NADDA

matrixbymail@gmail.com

24) Important 23"
Wax Asian Warrior
with Ethnic
Features - how
unusual w.
Splendid amour,
orig. wig, perfect
head and wax over
arms, the most
dramatically
impressive detailed
costume with every
extravagance! A
showpiece \$1650