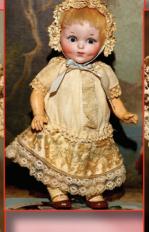

(212) 787-7279 P.O. Box 1410 NY, NY 10023

matrixbymail@gmail.com

5) Closed Mouth 23" Halbig 'Long Face' ca: 1888- very rare '929' w/huge brn. PWs, satin bisque w/ hidden flaw, Orig. Early Body & Mohair Wig & luxury antique clothes. \$2500