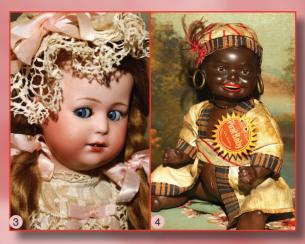

3) Factory Original 12" Gbr. Heubach 10532 - rarely seen side glancing sl.eyes, Orig. Wig, pretty frilly Factory Party Dress & Shoes. A charmer! \$1495

4) Little 8" Black
'Pirate Baby' - mold
'418', Factory
Original w. Paper
Tag! Exceptional
color, ethnic hair, sl.
eyes, even the Orig
Hat. \$550