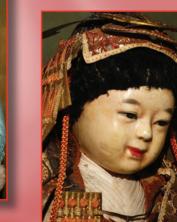

PWs, Pc'd Ears, pretty antique leather shoes, original body with its plug, French Human Hair Wig. What a rare delight! \$4200

20) 17" Parian Lady with Decorated Plate - All Perfect! Beautiful ruffled collar & stenciled plate on both front & back, pc'd. ears, Gorgeous Antique Gown w/Layers, \$1395

21) 17" Factory **Original Silk** Couture Fashion glorious poupée! Decorated Straw Chapeau to her Signed Shoes! Mint Mohair wig w/ braid & ribbons in Original Set; Tightly fitted hourglass figure with train, parasol, and muff - plus published provenance! **Incredible condition!** \$5800

22) Earliest 15.5"
Block Letter Gaultier
- with orig. kid body,
mint bisque arms
with perfect fingers,
swivel neck, mohair
wig, lovely 2-part
period Walking Dress
& Antique Leather
Shoes. \$3750





















23) 18" Glass Eye ABG Lady with Molded Coronet & Draped Veil exquisitely made model signed '996', with original commercial body & beautiful antique clothes, discreet plate flaw, rarer than Blue Scarf Lady. \$1495



(212) 787-7279 P.O. Box 1410 NY, NY 10023

Quality Antique Dolls by Mail Return Privilege • Layaways Member UFDC & NADDA

matrixbymail@gmail.com



24) Important 23"
Wax Asian Warrior
with Ethnic
Features - how
unusual w.
Splendid amour,
orig. wig, perfect
head and wax over
arms, the most
dramatically
impressive detailed
costume with every
extravagance! A
showpiece \$1650