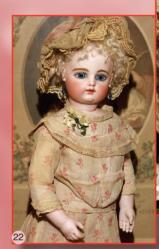

22) Earliest 15.5"
Block Letter Gaultier
- with orig. kid body,
mint bisque arms
with perfect fingers,
swivel neck, mohair
wig, lovely 2-part
period Walking Dress
& Antique Leather
Shoes. \$3750

23) 18" Glass Eye ABG Lady with Molded Coronet & Draped Veil exquisitely made model signed '996', with original commercial body & beautiful antique clothes, discreet plate flaw, rarer than Blue Scarf Lady. \$1495