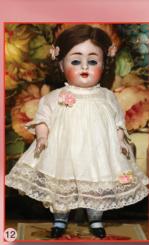

12) Chunky Huge 10.5" Kestner '150' - Amazing! Factory Wig, long lashes, blue. sl. eyes, satin bisque, fabulous Antique Clothes all Mint! \$950

13) Stuning 35" French Trade Handwerck - pre-1900 young lady, Jumeau Brows, lustrous sheen, orig. Stiff Wrist Body beneath her authentic Victorian Clothes w/Caplet & Leather Shoes. So early for her size! \$1500