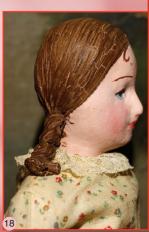

17) Luscious Bru Face 20" Kestner - a scarce '161' w/ mint sgnd. body, heirloom clothes and shoes, Factory Wig & Pate, dramatic artistry. \$695

18) Ribbon Winning 15" 'Little Nell' by Martha Chase - a practically mint rarity with clean fresh & pretty color, Rare Brown Pigtails, orig. mint Signed Sateen Torso. One of the few rare lady-like Chase creations and it's beautifully preserved too! \$2750

19) Cabinet Size Super Rare 10" Size '1' Brown 'Paris Bebe' - in miniature size! Fully signed head, Closed Mouth, PWs, Pc'd Ears, pretty antique leather shoes, original body with its plug, French Human Hair Wig. What a rare delight! \$4200