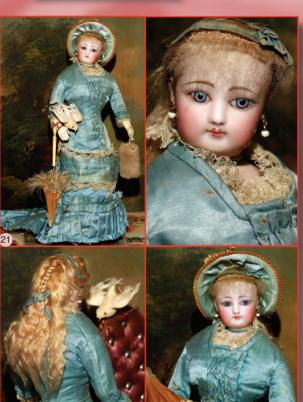

20) 17" Parian Lady with Decorated Plate - All Perfect! Beautiful ruffled collar & stenciled plate on both front & back, pc'd. ears, Gorgeous Antique Gown w/Layers, \$1395

21) 17" Factory **Original Silk** Couture Fashion glorious poupée! Decorated Straw Chapeau to her Signed Shoes! Mint Mohair wig w/ braid & ribbons in Original Set; Tightly fitted hourglass figure with train, parasol, and muff - plus published provenance! **Incredible condition!** \$5800