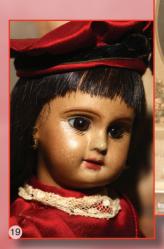

Closed Mouth, PWs, Pc'd Ears, pretty antique leather shoes, original body with its plug, French Human Hair Wig. What a rare delight! \$4200

20) 17" Parian Lady with Decorated Plate - All Perfect! Beautiful ruffled collar & stenciled plate on both front & back, pc'd. ears, Gorgeous Antique Gown w/Layers, \$1395

21) 17" Factory **Original Silk** Couture Fashion glorious poupée! Decorated Straw Chapeau to her Signed Shoes! Mint Mohair wig w/ braid & ribbons in Original Set; Tightly fitted hourglass figure with train, parasol, and muff - plus published provenance! **Incredible condition!** \$5800

22) Earliest 15.5"
Block Letter Gaultier
- with orig. kid body,
mint bisque arms
with perfect fingers,
swivel neck, mohair
wig, lovely 2-part
period Walking Dress
& Antique Leather
Shoes. \$3750





















23) 18" Glass Eye ABG Lady with Molded Coronet & Draped Veil exquisitely made model signed '996', with original commercial body & beautiful antique clothes, discreet plate flaw, rarer than Blue Scarf Lady. \$1495



(212) 787-7279 P.O. Box 1410 NY, NY 10023

Quality Antique Dolls by Mail Return Privilege • Layaways Member UFDC & NADDA

matrixbymail@gmail.com



24) Important 23"
Wax Asian Warrior
with Ethnic
Features - how
unusual w.
Splendid amour,
orig. wig, perfect
head and wax over
arms, the most
dramatically
impressive detailed
costume with every
extravagance! A
showpiece \$1650