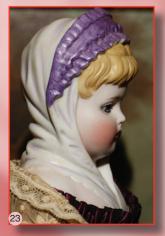

22) Earliest 15.5"
Block Letter Gaultier
- with orig. kid body,
mint bisque arms
with perfect fingers,
swivel neck, mohair
wig, lovely 2-part
period Walking Dress
& Antique Leather
Shoes. \$3750

23) 18" Glass Eye ABG Lady with Molded Coronet & Draped Veil exquisitely made model signed '996', with original commercial body & beautiful antique clothes, discreet plate flaw, rarer than Blue Scarf Lady. \$1495