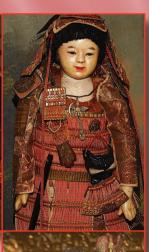

Ws, Pc'd Ears, pretty antique leather shoes, original body with its plug, French Human Hair Wig. What a rare delight! \$4200

20) 17" Parian Lady with Decorated Plate - All Perfect! Beautiful ruffled collar & stenciled plate on both front & back, pc'd. ears, Gorgeous Antique Gown w/Layers, \$1395

21) 17" Factory **Original Silk** Couture Fashion glorious poupée! Decorated Straw Chapeau to her Signed Shoes! Mint Mohair wig w/ braid & ribbons in Original Set; Tightly fitted hourglass figure with train, parasol, and muff - plus published provenance! **Incredible condition!** \$5800

22) Earliest 15.5"
Block Letter Gaultier
- with orig. kid body,
mint bisque arms
with perfect fingers,
swivel neck, mohair
wig, lovely 2-part
period Walking Dress
& Antique Leather
Shoes. \$3750





















23) 18" Glass Eye ABG Lady with Molded Coronet & Draped Veil exquisitely made model signed '996', with original commercial body & beautiful antique clothes, discreet plate flaw, rarer than Blue Scarf Lady. \$1495



(212) 787-7279 P.O. Box 1410 NY, NY 10023

Quality Antique Dolls by Mail Return Privilege • Layaways Member UFDC & NADDA

matrixbymail@gmail.com



24) Important 23"
Wax Asian Warrior
with Ethnic
Features - how
unusual w.
Splendid amour,
orig. wig, perfect
head and wax over
arms, the most
dramatically
impressive detailed
costume with every
extravagance! A
showpiece \$1650