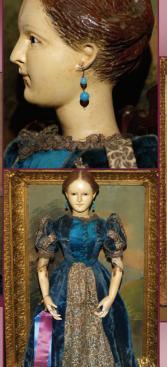

4) 'Anna Eliza' - A Rare Jointed Wooden - stunning at 22" tall, seated height only 12". All Original Classic w. a 3-generation Written Provenance dating to 1827. Near mint and one of a kind historic doll! \$2500