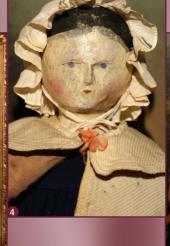

(212) 787-7279 P.O. Box 1410 NY, NY 10023

Quality Antique Dolls by Mail Return Privilege • Layaways Member UFDC & NADDA matrixbymail@gmail.com



















3) Rare 15" Factory Original "Le Petit Cherubin" - a lavish Bebe by Frederick Remignard ca:1888, mint Ornate Wig & Presentation Couture, blue PWs, OM, w. frail Original Box! A true Cabinet Rarity! \$2250







4) 'Anna Eliza' - A Rare Jointed Wooden - stunning at 22" tall, seated height only 12". All Original Classic w. a 3-generation Written Provenance dating to 1827. Near mint and one of a kind historic doll! \$2500

5) Spectacular 29" Ribbon Winning Continental Wooden Lady - ca:1790's, Aristocratic Portrait Doll w. glass eyes, pc'd ears, carved and painted hair w. bun, fluid joints for sitting, shapely torso, slender gessoed arms w. long elegant fingers, majestic antique gown. A museum worthy rarity! \$7200









(212) 787-7279 P.O. Box 1410 NY, NY 10023

Quality Antique Dolls b