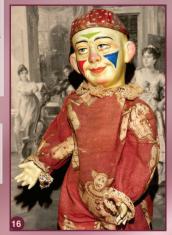

16) Mint 17" French Carton 'Farceur' -Polichinelle inspired character ca:1895 in his Original Clown Suit. Amazing modeling and artwork! \$1500

17) Very Rare 13"
Simon Halbig Lady 'SH 1385'- rare and
unpublished! Lovely
quality signed swivel
head on Twill Fashion
Body w. Bisque Arms
and her Original
Period Ensemble.
Important lovely lady.
\$3250