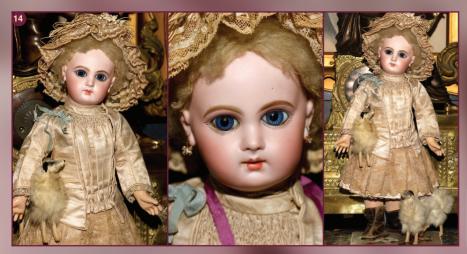

10) 6" Fully Jointed Kestner 111 Googly near mint w. her Original Mint Wig & Clothes, sl.eyes w. wax, top quality bisque, minor flaw - Such a posable little Pip! just...\$1800

14) Magnificent 18" E.J.Bebe in Factory Jumeau Couture pure satin bisque w. Blue PWs, soft brows, shaded lids, never removed Orig.Lambswool Wig-Body-and Factory Champagne Silk Jacketed Ensemble with saucy bustle back pleats & Matching Chapeau; the ultimate! \$6800