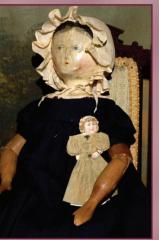

(212) 787-7279 P.O. Box 1410 NY, NY 10023

Quality Antique Dolls by Mail Return Privilege • Layaways Member UFDC & NADDA matrixbymail@gmail.com



















3) Rare 15" Factory Original "Le Petit Cherubin" - a lavish Bebe by Frederick Remignard ca:1888, mint Ornate Wig & Presentation Couture, blue PWs, OM, w. frail Original Box! A true Cabinet Rarity! \$2250







4) 'Anna Eliza' - A Rare Jointed Wooden - stunning at 22" tall, seated height only 12". All Original Classic w. a 3-generation Written Provenance dating to 1827. Near mint and one of a kind historic doll! \$2500

5) Spectacular 29" Ribbon Winning Continental Wooden Lady - ca:1790's, Aristocratic Portrait Doll w. glass eyes, pc'd ears, carved and painted hair w. bun, fluid joints for sitting, shapely torso, slender gessoed arms w. long elegant fingers, majestic antique gown. A museum worthy rarity! \$7200









(212) 787-7279 P.O. Box 1410 NY, NY 10023

Quality Antique Dolls by