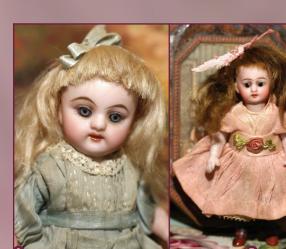

18) 12" First Model Bru Smiier - A pristine 1870's rare Size 'A' - with Factory Wig in Original Set, mint firm body, intricate facial expression, and saucy Vintage Ensemble with slippers & Satin Trimmed Bustle. \$3600