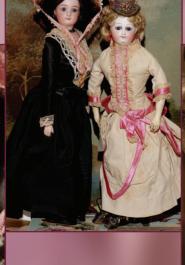

Couture pure satin bisque w. Blue PWs, soft brows, shaded lids, never removed Orig.Lambswool Wig-Body-and Factory Champagne Silk Jacketed Ensemble with saucy bustle back pleats & Matching Chapeau; the ultimate! \$6800







16) Mint 17" French Carton 'Farceur' -Polichinelle inspired character ca:1895 in his Original Clown Suit. Amazing modeling and artwork! \$1500

17) Very Rare 13"
Simon Halbig Lady 'SH 1385'- rare and
unpublished! Lovely
quality signed swivel
head on Twill Fashion
Body w. Bisque Arms
and her Original
Period Ensemble.
Important lovely lady.
\$3250





18) 12" First Model Bru Smiier - A pristine 1870's rare Size 'A' - with Factory Wig in Original Set, mint firm body, intricate facial expression, and saucy Vintage Ensemble with slippers & Satin Trimmed Bustle. \$3600