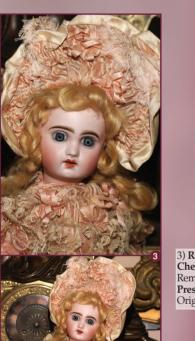

(212) 787-7279 P.O. Box 1410 NY, NY 10023

Quality Antique Dolls by Mail Return Privilege • Layaways Member UFDC & NADDA matrixbymail@gmail.com

3) Rare 15" Factory Original "Le Petit Cherubin" - a lavish Bebe by Frederick Remignard ca:1888, mint Ornate Wig & Presentation Couture, blue PWs, OM, w. frail Original Box! A true Cabinet Rarity! \$2250