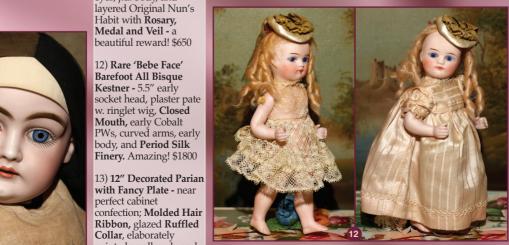

11) 24" Dramatic

Kestner 146 Nun such a rarely seen distinguished Nun; she has **Mint Bisque**, sl. eyes, jtd. body, and layered Original Nun's beautiful reward! \$650

with Fancy Plate - near perfect cabinet Ribbon, glazed Ruffled Collar, elaborately painted scrollwork, and original body. \$450