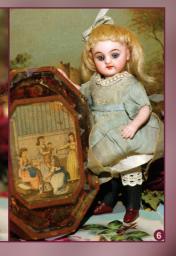

7) Miniature 4" All Bisque Halbig w. Long Black Stockings in Box - socket head, Closed mouth, gl eyes,Original Wig & Clothes, in her lidded Antique Box with hand colored doll scene. \$750

8) All Original & Mint Closed Mouth Jumeau Bebe - a 20" fully signed Size 9 Tete w. Factory Pate & Mint Wig, signed Stiff Wrist Body, orig.coil, blue PWs, in her classic original red wool Mariner's Ensemble complete in every detail and signed shoes! \$3600