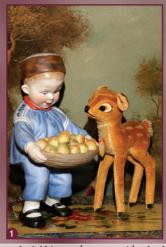

(212) 787-7279 P.O. Box 1410 NY, NY 10023

Quality Antique Dolls by Mail Return Privilege • Layaways Member UFDC & NADDA matrixbymail@gmail.com

3) Rare 15" Factory Original "Le Petit Cherubin" - a lavish Bebe by Frederick Remignard ca:1888, mint Ornate Wig & Presentation Couture, blue PWs, OM, w. frail Original Box! A true Cabinet Rarity! \$2250