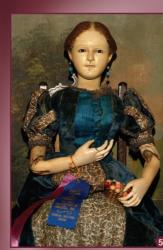

4) 'Anna Eliza' - A Rare Jointed Wooden - stunning at 22" tall, seated height only 12". All Original Classic w. a 3-generation Written Provenance dating to 1827. Near mint and one of a kind historic doll! \$2500