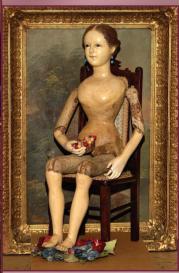

5) Spectacular 29" Ribbon Winning Continental Wooden Lady - ca:1790's, Aristocratic Portrait Doll w. glass eyes, pc'd ears, carved and painted hair w. bun, fluid joints for sitting, shapely torso, slender gessoed arms w. long elegant fingers, majestic antique gown. A museum worthy rarity! \$7200