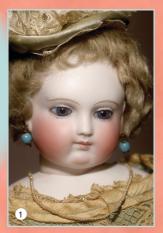

ss eyes, rooted hair & mustache, orig. mint wax fingers, old fabric body with Original Velvet and Silk Clothes. A Rare Portrait. \$1500
- 4) 27" French Glass Eye 'Pauline' with Closed Mouth - near perfect, no touch-ups, original uncut Inset Coifed Wig. Such an antique Lady w/ wasp waist in lovely Fitted Gown - just \$1495
- 5) Factory Original 19" French Export 'G.K. Bebe' - gorgeous fired in complexion, Ethnic Features. Orig Mint Wig, jtd. French Body in Fancy Factory Clothes w. Hat & Leather Shoes - a rare size beauty. \$4500
- 6) 15.5" Fully Articulated Wood Body Bru - including ankles, wrists, and rarest Ball Jointed Waist! Ethereal mint head incised 'E', blue PW Eyes, the early face in pristine tender bisque. She's the coveted Cabinet Size Bru Fashion for your finest couture. \$9200