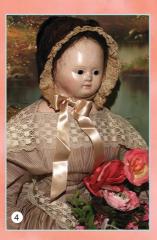

ted hair & mustache, orig. mint wax fingers, old fabric body with Original Velvet and Silk Clothes. A Rare Portrait. \$1500
- 4) 27" French Glass Eye 'Pauline' with Closed Mouth - near perfect, no touch-ups, original uncut Inset Coifed Wig. Such an antique Lady w/ wasp waist in lovely Fitted Gown - just \$1495
- 5) Factory Original 19" French Export 'G.K. Bebe' - gorgeous fired in complexion, Ethnic Features. Orig Mint Wig, jtd. French Body in Fancy Factory Clothes w. Hat & Leather Shoes - a rare size beauty. \$4500
- 6) 15.5" Fully Articulated Wood Body Bru - including ankles, wrists, and rarest Ball Jointed Waist! Ethereal mint head incised 'E', blue PW Eyes, the early face in pristine tender bisque. She's the coveted Cabinet Size Bru Fashion for your finest couture. \$9200