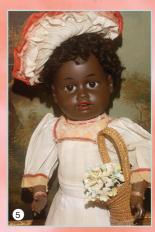

hair & mustache, orig. mint wax fingers, old fabric body with Original Velvet and Silk Clothes. A Rare Portrait. \$1500
- 4) 27" French Glass Eye 'Pauline' with Closed Mouth - near perfect, no touch-ups, original uncut Inset Coifed Wig. Such an antique Lady w/ wasp waist in lovely Fitted Gown - just \$1495
- 5) Factory Original 19" French Export 'G.K. Bebe' - gorgeous fired in complexion, Ethnic Features. Orig Mint Wig, jtd. French Body in Fancy Factory Clothes w. Hat & Leather Shoes - a rare size beauty. \$4500
- 6) 15.5" Fully Articulated Wood Body Bru - including ankles, wrists, and rarest Ball Jointed Waist! Ethereal mint head incised 'E', blue PW Eyes, the early face in pristine tender bisque. She's the coveted Cabinet Size Bru Fashion for your finest couture. \$9200