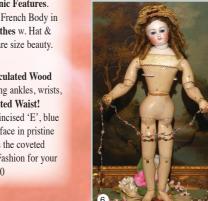

ir & mustache, orig. mint wax fingers, old fabric body with Original Velvet and Silk Clothes. A Rare Portrait. \$1500
- 4) 27" French Glass Eye 'Pauline' with Closed Mouth - near perfect, no touch-ups, original uncut Inset Coifed Wig. Such an antique Lady w/ wasp waist in lovely Fitted Gown - just \$1495
- 5) Factory Original 19" French Export 'G.K. Bebe' - gorgeous fired in complexion, Ethnic Features. Orig Mint Wig, jtd. French Body in Fancy Factory Clothes w. Hat & Leather Shoes - a rare size beauty. \$4500
- 6) 15.5" Fully Articulated Wood Body Bru - including ankles, wrists, and rarest Ball Jointed Waist! Ethereal mint head incised 'E', blue PW Eyes, the early face in pristine tender bisque. She's the coveted Cabinet Size Bru Fashion for your finest couture. \$9200