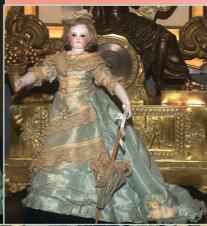

rooted hair & mustache, orig. mint wax fingers, old fabric body with Original Velvet and Silk Clothes. A Rare Portrait. \$1500
- 4) 27" French Glass Eye 'Pauline' with Closed Mouth - near perfect, no touch-ups, original uncut Inset Coifed Wig. Such an antique Lady w/ wasp waist in lovely Fitted Gown - just \$1495
- 5) Factory Original 19" French Export 'G.K. Bebe' - gorgeous fired in complexion, Ethnic Features. Orig Mint Wig, jtd. French Body in Fancy Factory Clothes w. Hat & Leather Shoes - a rare size beauty. \$4500
- 6) 15.5" Fully Articulated Wood Body Bru - including ankles, wrists, and rarest Ball Jointed Waist! Ethereal mint head incised 'E', blue PW Eyes, the early face in pristine tender bisque. She's the coveted Cabinet Size Bru Fashion for your finest couture. \$9200