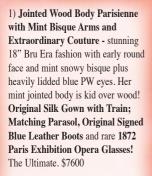

Matrix

(212) 787-7279 P.O. Box 1410 NY, NY 10023

Quality Antique Dolls by Mail Return Privilege • Layaways Member UFDC & NADDA matrixbymail@gmail.com



Mastercard VISA PayPal



- 2) Unique French Mansard Dolls House - Elegant 1910 Bliss fantasy with 9" ceilings in its twin Salons and Entryway. Architectural delight in brilliant color w/ towering windows, tall doors and Palladian Portico. All in the 17"x18"x10" size. A palace for your mignonette! \$1650
- 3) Important Rare 16" Poured Wax Gentleman - elegant escort for your lady w/ romantic glass eyes, rooted hair & mustache, orig. mint wax fingers, old fabric body with Original Velvet and Silk Clothes. A Rare Portrait. \$1500
- 4) 27" French Glass Eye 'Pauline' with Closed Mouth - near perfect, no touch-ups, original uncut Inset Coifed Wig. Such an antique Lady w/ wasp waist in lovely Fitted Gown - just \$1495
- 5) Factory Original 19" French Export 'G.K. Bebe' - gorgeous fired in complexion, Ethnic Features. Or