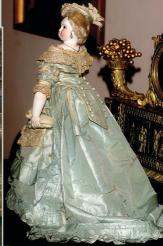

ooted hair & mustache, orig. mint wax fingers, old fabric body with Original Velvet and Silk Clothes. A Rare Portrait. \$1500
- 4) 27" French Glass Eye 'Pauline' with Closed Mouth - near perfect, no touch-ups, original uncut Inset Coifed Wig. Such an antique Lady w/ wasp waist in lovely Fitted Gown - just \$1495
- 5) Factory Original 19" French Export 'G.K. Bebe' - gorgeous fired in complexion, Ethnic Features. Orig Mint Wig, jtd. French Body in Fancy Factory Clothes w. Hat & Leather Shoes - a rare size beauty. \$4500
- 6) 15.5" Fully Articulated Wood Body Bru - including ankles, wrists, and rarest Ball Jointed Waist! Ethereal mint head incised 'E', blue PW Eyes, the early face in pristine tender bisque. She's the coveted Cabinet Size Bru Fashion for your finest couture. \$9200