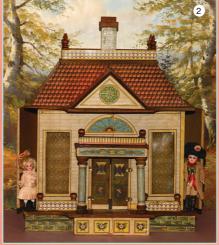

eyes, rooted hair & mustache, orig. mint wax fingers, old fabric body with Original Velvet and Silk Clothes. A Rare Portrait. \$1500
- 4) 27" French Glass Eye 'Pauline' with Closed Mouth - near perfect, no touch-ups, original uncut Inset Coifed Wig. Such an antique Lady w/ wasp waist in lovely Fitted Gown - just \$1495
- 5) Factory Original 19" French Export 'G.K. Bebe' - gorgeous fired in complexion, Ethnic Features. Orig Mint Wig, jtd. French Body in Fancy Factory Clothes w. Hat & Leather Shoes - a rare size beauty. \$4500
- 6) 15.5" Fully Articulated Wood Body Bru - including ankles, wrists, and rarest Ball Jointed Waist! Ethereal mint head incised 'E', blue PW Eyes, the early face in pristine tender bisque. She's the coveted Cabinet Size Bru Fashion for your finest couture. \$9200