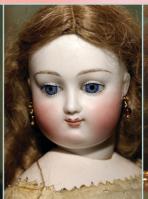

mustache, orig. mint wax fingers, old fabric body with Original Velvet and Silk Clothes. A Rare Portrait. \$1500
- 4) 27" French Glass Eye 'Pauline' with Closed Mouth - near perfect, no touch-ups, original uncut Inset Coifed Wig. Such an antique Lady w/ wasp waist in lovely Fitted Gown - just \$1495
- 5) Factory Original 19" French Export 'G.K. Bebe' - gorgeous fired in complexion, Ethnic Features. Orig Mint Wig, jtd. French Body in Fancy Factory Clothes w. Hat & Leather Shoes - a rare size beauty. \$4500
- 6) 15.5" Fully Articulated Wood Body Bru - including ankles, wrists, and rarest Ball Jointed Waist! Ethereal mint head incised 'E', blue PW Eyes, the early face in pristine tender bisque. She's the coveted Cabinet Size Bru Fashion for your finest couture. \$9200