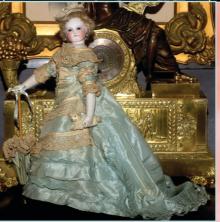

d hair & mustache, orig. mint wax fingers, old fabric body with Original Velvet and Silk Clothes. A Rare Portrait. \$1500
- 4) 27" French Glass Eye 'Pauline' with Closed Mouth - near perfect, no touch-ups, original uncut Inset Coifed Wig. Such an antique Lady w/ wasp waist in lovely Fitted Gown - just \$1495
- 5) Factory Original 19" French Export 'G.K. Bebe' - gorgeous fired in complexion, Ethnic Features. Orig Mint Wig, jtd. French Body in Fancy Factory Clothes w. Hat & Leather Shoes - a rare size beauty. \$4500
- 6) 15.5" Fully Articulated Wood Body Bru - including ankles, wrists, and rarest Ball Jointed Waist! Ethereal mint head incised 'E', blue PW Eyes, the early face in pristine tender bisque. She's the coveted Cabinet Size Bru Fashion for your finest couture. \$9200