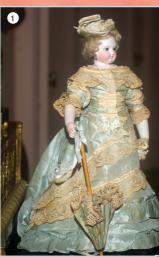

s, rooted hair & mustache, orig. mint wax fingers, old fabric body with Original Velvet and Silk Clothes. A Rare Portrait. \$1500
- 4) 27" French Glass Eye 'Pauline' with Closed Mouth - near perfect, no touch-ups, original uncut Inset Coifed Wig. Such an antique Lady w/ wasp waist in lovely Fitted Gown - just \$1495
- 5) Factory Original 19" French Export 'G.K. Bebe' - gorgeous fired in complexion, Ethnic Features. Orig Mint Wig, jtd. French Body in Fancy Factory Clothes w. Hat & Leather Shoes - a rare size beauty. \$4500
- 6) 15.5" Fully Articulated Wood Body Bru - including ankles, wrists, and rarest Ball Jointed Waist! Ethereal mint head incised 'E', blue PW Eyes, the early face in pristine tender bisque. She's the coveted Cabinet Size Bru Fashion for your finest couture. \$9200