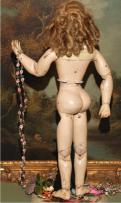

ustache, orig. mint wax fingers, old fabric body with Original Velvet and Silk Clothes. A Rare Portrait. \$1500
- 4) 27" French Glass Eye 'Pauline' with Closed Mouth - near perfect, no touch-ups, original uncut Inset Coifed Wig. Such an antique Lady w/ wasp waist in lovely Fitted Gown - just \$1495
- 5) Factory Original 19" French Export 'G.K. Bebe' - gorgeous fired in complexion, Ethnic Features. Orig Mint Wig, jtd. French Body in Fancy Factory Clothes w. Hat & Leather Shoes - a rare size beauty. \$4500
- 6) 15.5" Fully Articulated Wood Body Bru - including ankles, wrists, and rarest Ball Jointed Waist! Ethereal mint head incised 'E', blue PW Eyes, the early face in pristine tender bisque. She's the coveted Cabinet Size Bru Fashion for your finest couture. \$9200