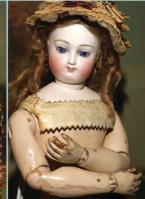

& mustache, orig. mint wax fingers, old fabric body with Original Velvet and Silk Clothes. A Rare Portrait. \$1500
- 4) 27" French Glass Eye 'Pauline' with Closed Mouth - near perfect, no touch-ups, original uncut Inset Coifed Wig. Such an antique Lady w/ wasp waist in lovely Fitted Gown - just \$1495
- 5) Factory Original 19" French Export 'G.K. Bebe' - gorgeous fired in complexion, Ethnic Features. Orig Mint Wig, jtd. French Body in Fancy Factory Clothes w. Hat & Leather Shoes - a rare size beauty. \$4500
- 6) 15.5" Fully Articulated Wood Body Bru - including ankles, wrists, and rarest Ball Jointed Waist! Ethereal mint head incised 'E', blue PW Eyes, the early face in pristine tender bisque. She's the coveted Cabinet Size Bru Fashion for your finest couture. \$9200