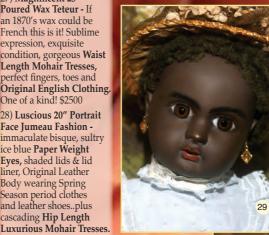

cascading Hip Length Luxurious Mohair Tresses.

One of a kind! \$2500

29) 20" Beautiful Black Steiner Bebe Exotique - UFDC Blue Ribbon Winner, mint Original Wig & perfect Signed Body. Lovely fired-in complexion with rich brown Paper Weight Eyes, early open mouth version w. pierced ears. All pristine plus additional ethnic ensemble with **Original Jewelry!** \$3800