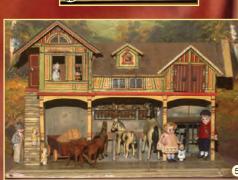

5) A Lively Gottschalk Stable - w. Upstairs Living quarters, stairs, door, hayloft w/doors, named horse stalls, chicken coop, and the 5 animals and cart shown! A convenient 14" tall by 20" across and only 10" deep. \$950