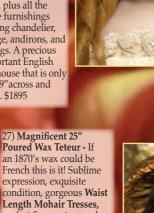

perfect fingers, toes and

28) Luscious 20" Portrait Face Jumeau Fashion immaculate bisque, sultry

ice blue Paper Weight Eyes, shaded lids & lid liner, Original Leather

Body wearing Spring Season period clothes and leather shoes..plus

cascading Hip Length Luxurious Mohair Tresses.

One of a kind! \$2500

29) 20" Beautiful Black Steiner Bebe Exotique - UFDC Blue Ribbon Winner, mint Original Wig & perfect Signed Body. Lovely fired-in complexion with rich brown Paper Weight Eyes, early open mouth version w. pierced ears. All pristine plus additional ethnic ensemble with **Original Jewelry!** \$3800