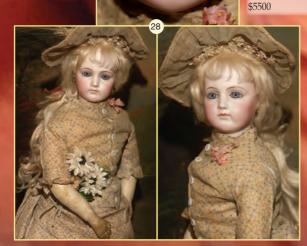

perfect fingers, toes and

28) Luscious 20" Portrait Face Jumeau Fashion immaculate bisque, sultry

ice blue Paper Weight Eyes, shaded lids & lid liner, Original Leather

Body wearing Spring Season period clothes and leather shoes..plus

cascading Hip Length Luxurious Mohair Tresses.

One of a kind! \$2500

29) 20" Beautiful Black Steiner Bebe Exotique - UFDC Blue Ribbon Winner, mint Original Wig & perfect Signed Body. Lovely fired-in complexion with rich brown Paper Weight Eyes, early open mouth version w. pierced ears. All pristine plus additional ethnic ensemble with **Original Jewelry!** \$3800