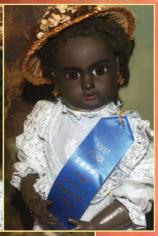

cascading Hip Length Luxurious Mohair Tresses.

One of a kind! \$2500

29) 20" Beautiful Black Steiner Bebe Exotique - UFDC Blue Ribbon Winner, mint Original Wig & perfect Signed Body. Lovely fired-in complexion with rich brown Paper Weight Eyes, early open mouth version w. pierced ears. All pristine plus additional ethnic ensemble with **Original Jewelry!** \$3800