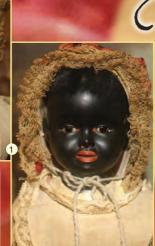

1) Simon Halbig 202 Glass Eye 'Two-Face' w. Working Crier - made in 1887, features a Rare Black Face and Original Black Wig, 6-layers of Original Clothes, with closed mouths. Great find!! \$1795

(212) 787-7279 P.O. Box 1410 NY, NY 10023