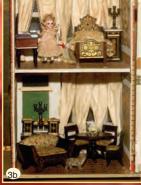

3b) Nine Piece Elegant Biedermeier Set - incl. Secretaire Night Stand and Dr

Secretaire,Night Stand and Dresser w. doors/drawers etc, candelabra, upholstery and bedding. Mint! \$950

4) Very Rare and Important Early China - one you never see! Empire Era, creamy pink complexion, rare grey eyes, molded and hand painted short curls, original body and clothes, long mint glazed arms. Simply magnificent! \$4500

5) A Lively Gottschalk Stable - w. Upstairs Living quarters, stairs, door, hayloft w/doors, named horse stalls, chicken coop, and the 5 animals and cart shown! A convenient 14" tall by 20" across and only 10" deep. \$950