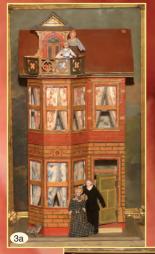

## 3a) **Stately Gottschalk Townhouse** for **FAO Schwarz** - with the **Label** ca.1895. Excellent condition, Orig. Papers in and out, Orig Draperies, **Glass Bay Windows**, dormer with **terrace.** Lovely interior! 21' high only 13" across and 10" deep.\$1495