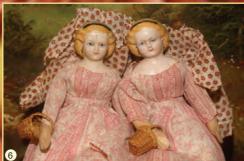

6) **11" Rare Molded Linen Twins w. 1868 Labels -** mint fabric bodies, 4-layers of Original Clothes w. **extra dress each**, all clean and contained in small **trunk**. Wonderful rare twins.! \$1200 So pretty!