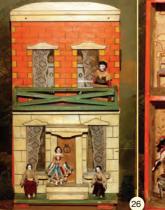

perfect fingers, toes and

28) Luscious 20" Portrait Face Jumeau Fashion immaculate bisque, sultry

ice blue Paper Weight Eyes, shaded lids & lid liner, Original Leather

Body wearing Spring Season period clothes and leather shoes..plus