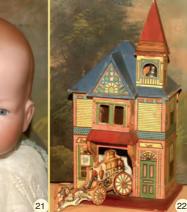

22 & 23) **17" Rare Bliss Firehouse w/ Horse and Pumper**- every village needs one! Original bright paper, bell tower w/bell,no doors,plus extremely rare Horse Drawn **Bliss Fire Wagon.** \$895

24) Mint 18" JDK 211 Baby w/ Skin Wig- perfect wig & wax on lids! Orig Kestner Body and the Original Period Clothes! A classic! \$495