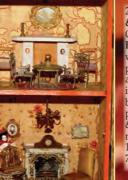

perfect fingers, toes and

28) Luscious 20" Portrait Face Jumeau Fashion immaculate bisque, sultry

ice blue Paper Weight Eyes, shaded lids & lid liner, Original Leather

Body wearing Spring Season period clothes and leather shoes..plus